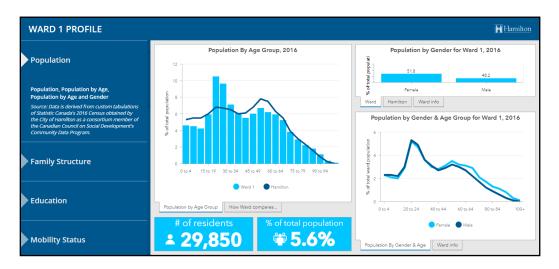

## Summary

City of Hamilton Ward Profiles uses City of Hamilton data and custom tabulations of Statistic Canada's 2016 Census data acquired by the Community Data Program to provide an overview of geographical features, assets and sociodemographics of each Ward and its residents.

Click here to view the City of Hamilton Ward Profiles