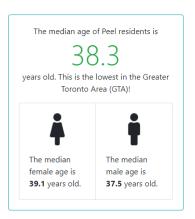

## **Community Snapshot**

2016 Region of Peel Ward Profiles



## Summary

The <u>2016 Region of Peel Ward Profiles</u> is an interactive tool that provides information and data on the Region of Peel. It allows users to examine and compare Peel's wards according to variables relating to six factors, including demographics, employment and income, housing, ethnicity and immigration, language, as well as transportation and education. The data is displayed clearly though easily comprehensible graphs, and comes from the 2016 Census and Long Form.





## Community data used

2016 Census (Statistics Canada)