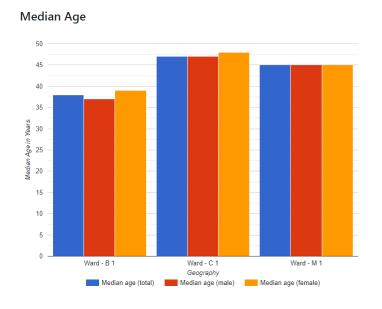

## **Community Snapshot**

2016 Region of Peel Ward Profiles



## Summary

The <u>2016 Region of Peel Ward Profiles</u> is an interactive tool that provides information and data on the Region of Peel. It allows users to examine and compare Peel's wards according to variables relating to six factors, including demographics, employment and income, housing, ethnicity and immigration, language, as well as transportation and education. The data is displayed clearly though easily comprehensible graphs, and comes from the 2016 Census and Long Form.





## Community data used

2016 Census (Statistics Canada)