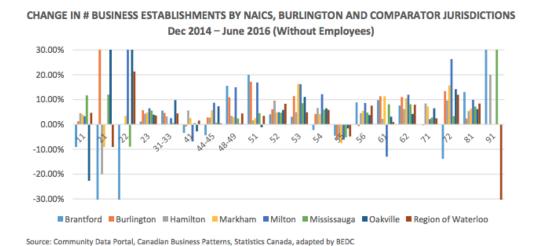

## **Summary**

The Burlington Economic Development Corporation produced the first version of the competitive analysis in 2015 as part of an economic baseline for Burlington's Economic Visions 2015-2025. <u>A comprehensive update was done to the analysis in 2017</u>, incorporating some 2016 Census information.

The Burlington Economic Development Corporation uses the competitive analysis to compare themselves to key local competitor municipalities to ensure they have a competitive business environment and formulate policy recommendations in areas that Burlington could be more competitive.

## Community data used

- Canadian Business Patterns, Statistics Canada
- Investment and Capital Stock Division, Statistics Canada
- 2016 Census, Statistics Canada