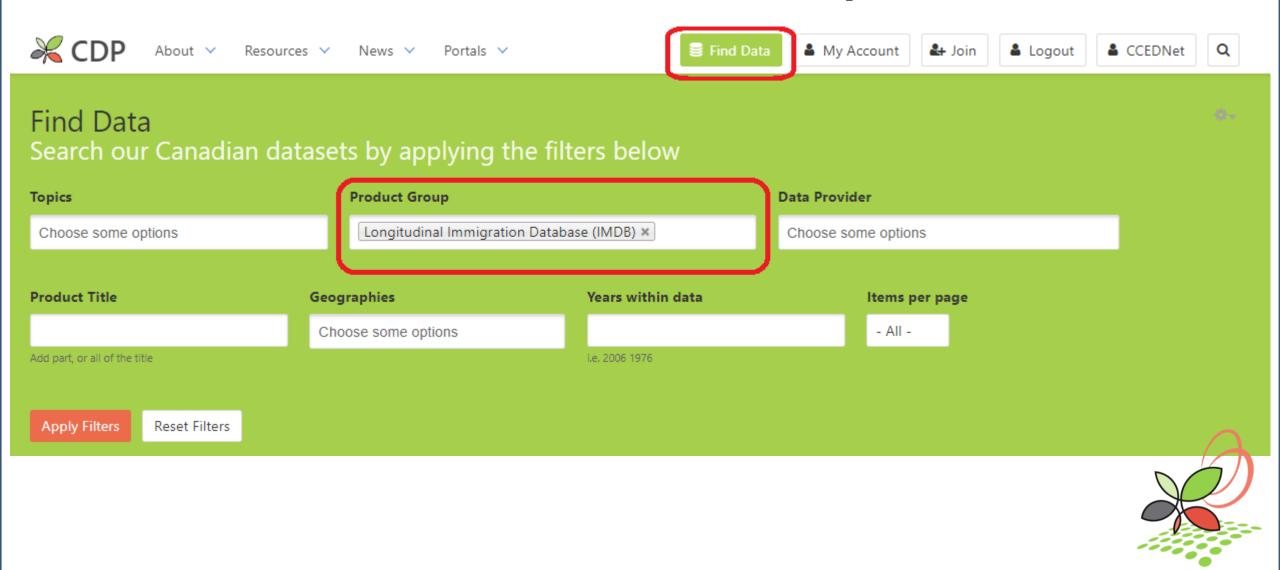

# Longitudinal Immigration Database (IMDB) CDP catalogue offerings

September 27<sup>th</sup>, 2022

#### Where members can find IMDB products