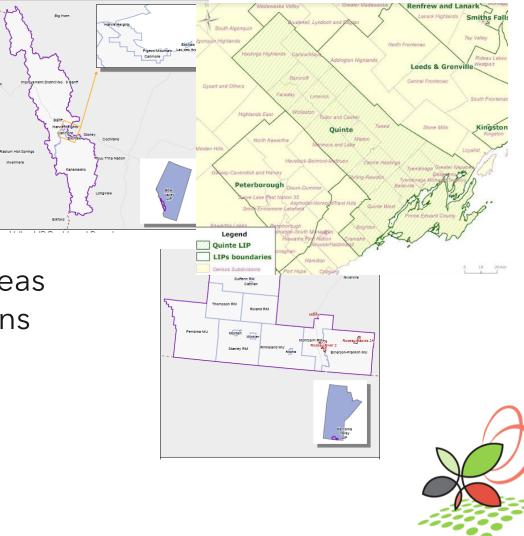

### IMDB tables - Geography and Universe

- Geography
  - Census Divisions (CD)
  - Census Subdivisions (CSD)
  - LIP custom geographies
- LIP custom geographies
  - represent LIP service areas and study areas
  - e.g., aggregations of Census Subdivisions
- Universe
  - Immigrant taxfilers aged 15+